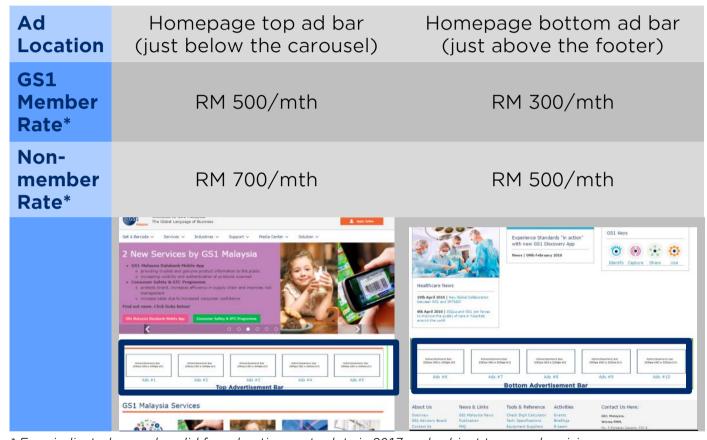

# e-Advertisement Rates 2017

<sup>\*</sup> Fees indicated are only valid for advertisements slots in 2017 and subject to annual revision

# **Advertisement Details**

- Display ad size: 200px (w) x 100px (h)
- Display ad acceptable formats: .gif, .png, .jpg, .jpeg
- Hyperlink: specify together with design submission